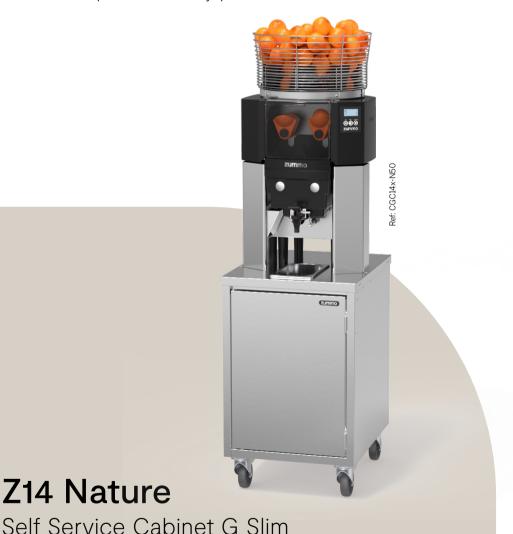

#### 4. Self Service

This model incorporates a tap which, when pressed, activates the juice extraction. There is no need to activate this from the programmer display.