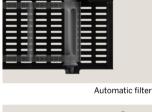

## 3. Automatic filter

Comprised of a belt that starts to move when the juice extraction starts up, sweeping away the seeds and pulp that remain in the filter: greater juice extraction performance and greater autonomy.